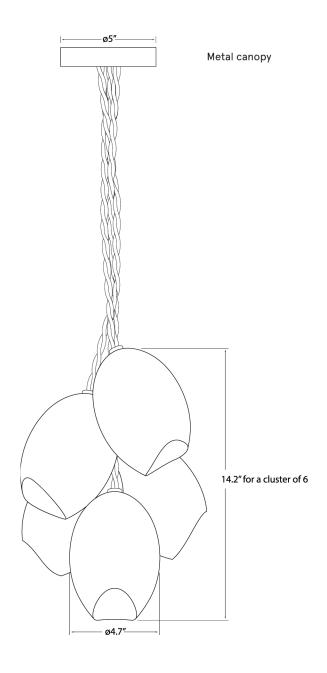

| Dimensions | Individual Pendants: 5"w 5"d x 7"h      |
|------------|-----------------------------------------|
|            | Drop Height Is Made To Order            |
| Shown      | Cased Enamel White, Iridescent Opal     |
|            | Custom glass colors                     |
| Lead Time  | 6-8 weeks                               |
| Lamping    | LED Globe bulb                          |
|            | E12 Candelabra socket                   |
|            | 120V / Custom wiring for                |
|            | international requirements is available |
|            | upon request.                           |
|            |                                         |