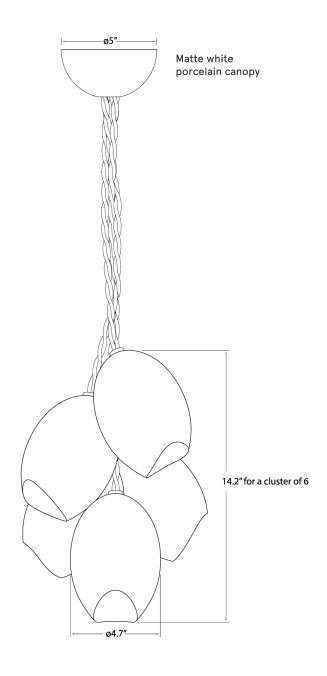

| Dimensions | Individual Pendants: 5"w 5"d x 7"h      |
|------------|-----------------------------------------|
|            | Drop Height Is Made To Order            |
| Shown      | Cased Enamel White, Iridescent Opal     |
|            | Custom glass colors                     |
| Lead Time  | 6-8 weeks                               |
| Lamping    | LED Globe bulb                          |
|            | E12 Candelabra socket                   |
|            | 120V / Custom wiring for                |
|            | international requirements is available |
|            | upon request.                           |
|            |                                         |