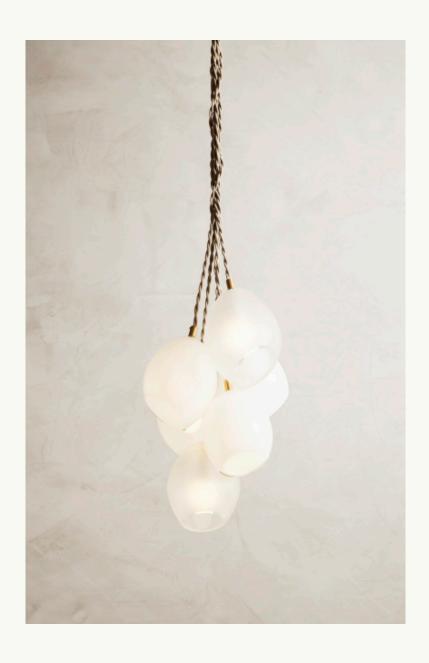

## GLASS CLUSTER

## Pendant

Inspired by sea life, each pendant features an angled opening making each one unique. The pendants hang from twisted cloth covered electrical cord and glow when lit, warmly atmospheric. A mix of glass finishes is shown: frosted, iridescent, and cased white glass. The pendants hang from twisted cloth covered.