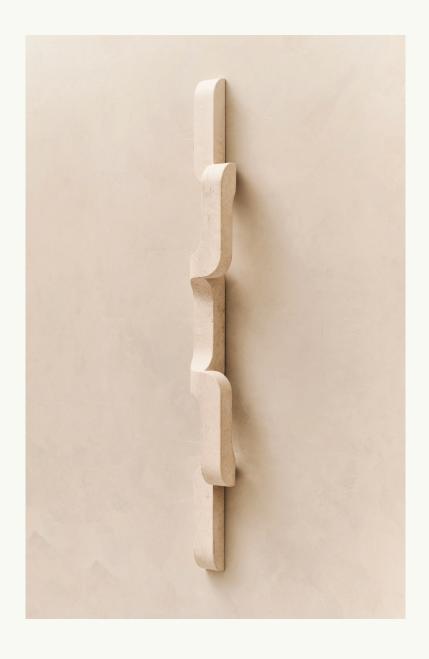

# SERPENTINE XL

## Stone Sconce

Solid stone wall sconce features generous curves are paired with crisp edges. The repetition of geometry create a three dimensional flow. The sconce snakes up and off the wall, a sculptural lighting piece that's understated, and artifact-like.

| Dimensions | 4"w x 4"d x 44"h                                       |
|------------|--------------------------------------------------------|
| Shown      | Moleanos Limestone<br>Various stones available         |
| Lead Time  | 8-12 weeks                                             |
| Lamping    | Dimmable LED UL listed Suitable for damp location 120V |