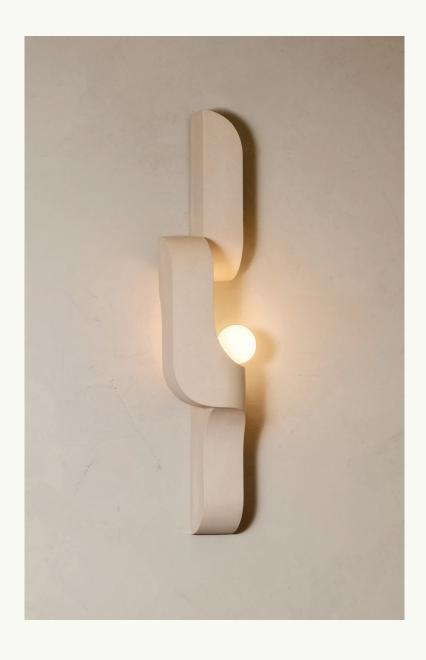

# SERPENTINE

## Stone Sconce

In this solid stone wall sconce, generous curves are paired with crisp edges. The repetition of geometry create a three dimensional flow. The sconce snakes up and off the wall, a sculptural lighting piece that's understated, and artifact-like.

| Dimensions | 4"w x 4"d x 21"h                 |
|------------|----------------------------------|
| Shown      | Limestone                        |
|            | Various custom stones available. |
| Lead Time  | 8-12 weeks                       |
| Lamping    | G9 base, Dimmable LED            |
|            | Hand blown glass diffuser        |
|            | UL listed                        |
|            | Suitable for damp location       |
|            | 120V bulb is included /          |
|            | International voltage bulb       |
|            | available on request.            |