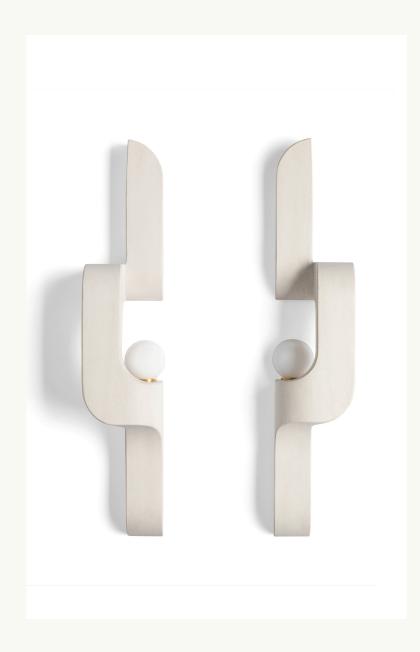

# SERPENTINE

## Ceramic Sconce

In this sandy slipcast ceramic wall sconce, generous curves are paired with crisp edges. The repetition of geometry create a three dimensional flow. The sconce snakes up and off the wall, a sculptural lighting piece that's understated, and artifact-like.

| Dimensions | 4"w x 4"d x 21"h           |
|------------|----------------------------|
| Shown      | Ceramic                    |
|            |                            |
| Lead Time  | 4-6 weeks                  |
| Lamping    | G9 base, Dimmable LED      |
|            | Hand blown glass diffuser  |
|            | UL listed                  |
|            | Suitable for damp location |
|            | 120V bulb is included /    |
|            | International voltage bulb |
|            | available on request.      |