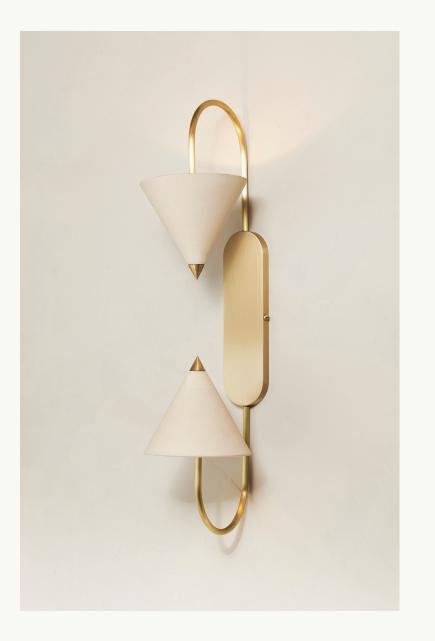

## ARC

## sconce

Capturing the charged stillness felt before electricity leaps across a void, ceramic shades accented with sharp brass points are poised to continue the circuit. The design is a visual exploration of energy that harnesses the intrigue of tension.

| Dimensions | 6.6″w x 9.4″d x 26″h                |
|------------|-------------------------------------|
| Materials  | Ceramic                             |
|            | Brass                               |
| Lead Time  | 6-8 weeks                           |
| Lamping    | Dimmable LED bulb included          |
|            | G9 base                             |
|            | UL listed                           |
|            | 120V                                |
|            | 220-240V upon request               |
|            | Requires a single gang junction box |
|            | centered to fixture                 |