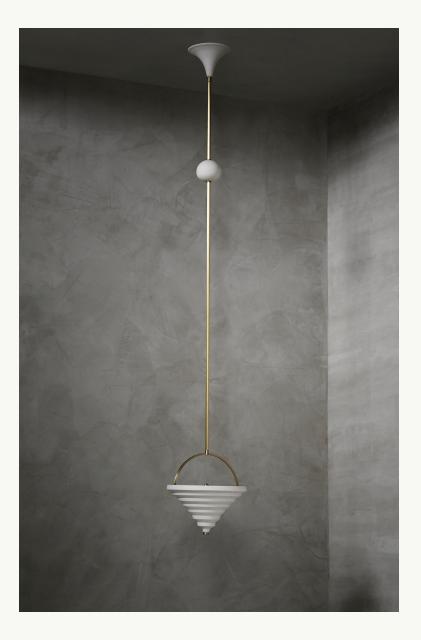

# SATIN KHORA

single pendant

| Dimensions | 12"   x 12" w x custom h                          |
|------------|---------------------------------------------------|
| Materials  | Porcelain                                         |
|            | Brass                                             |
| Lead Time  | 12-16 weeks                                       |
|            |                                                   |
| Lamping    | E12 candelabra base                               |
| Lamping    | E12 candelabra base<br>Dimmable LED bulb included |
| Lamping    |                                                   |
| Lamping    | Dimmable LED bulb included                        |
| Lamping    | Dimmable LED bulb included<br>UL listed           |