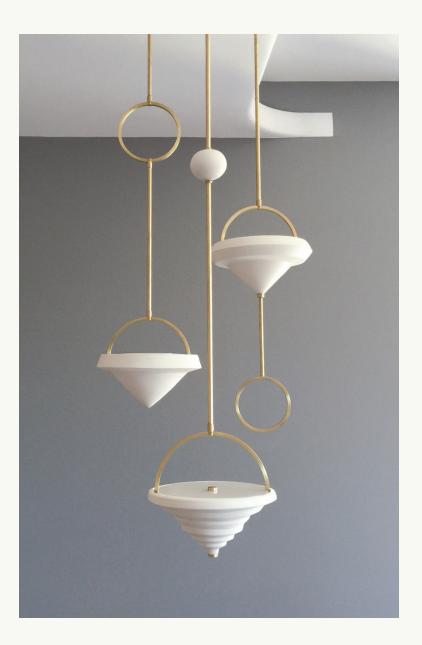

## SATIN KHORA

#### 4 stand chandelier

The Satin Khora Chandelier comprises multiple brass strands each composed of cosmic symbols. Each strand suspends hand-thrown translucent porcelain pendants made in collaboration with Biata Roytburd. Custom designed for each project.

| Dimensions | 65" l x 12" w x 65" h      |
|------------|----------------------------|
| Materials  | Porcelain                  |
|            | Brass                      |
| Lead Time  | 12-16 weeks                |
| Lamping    | E12 candelabra base        |
|            | Dimmable LED bulb included |
|            | UL listed                  |
|            | 120V                       |
|            | 220-240V upon request      |