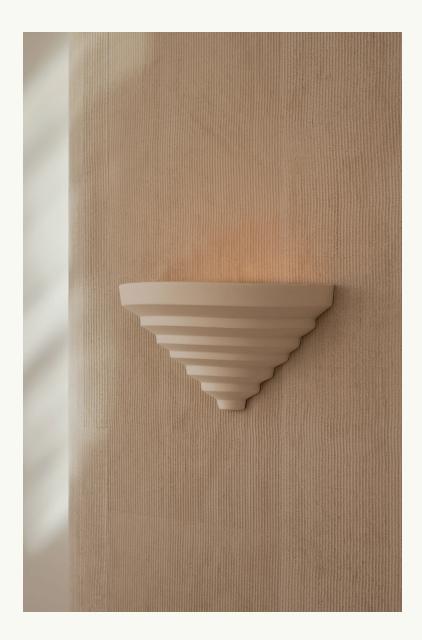

# SATIN KHORA

sconce

| Dimensions | 11"w x 5.75″d x 5.25″h     |
|------------|----------------------------|
| Materials  | Porcelain                  |
|            |                            |
| Lead Time  | 4-6 weeks                  |
| Lamping    | E12 candelabra base        |
|            | Dimmable LED bulb included |
|            | UL listed                  |
|            | 120V                       |
|            | 220-240V upon request      |