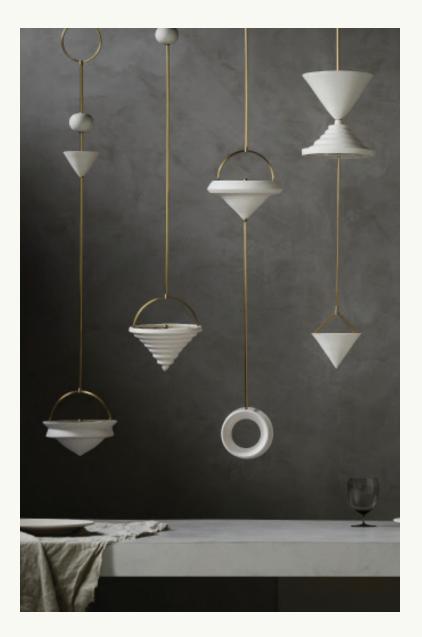

#### 3 strand chandelier

The Satin Khora Chandelier comprises multiple brass strands each composed of cosmic symbols. Each strand suspends hand-thrown translucent porcelain pendants made in collaboration with Biata Roytburd. Custom designed for each project.

| Dimensions | 24" l x 24" w x custom h   |
|------------|----------------------------|
| Materials  | Porcelain                  |
|            | Brass                      |
| Lead Time  | 12-16 weeks                |
| Lamping    | E12 candelabra base        |
|            | Dimmable LED bulb included |
|            | UL listed                  |
|            | 120V                       |
|            | 220-240V upon request      |