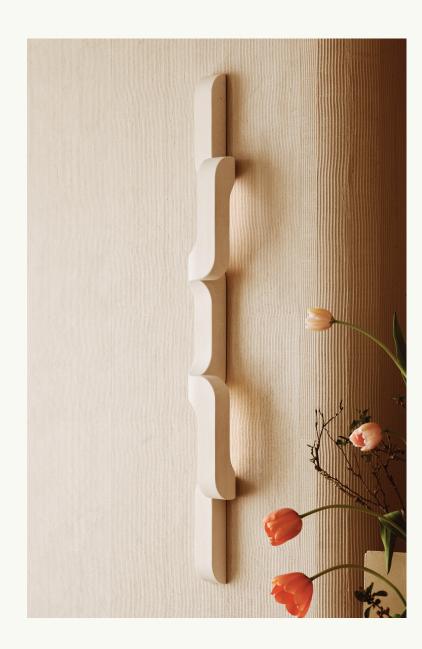

### XL stone sconce

Solid stone wall sconce features generous curves are paired with crisp edges. The design showcases the beauty of geometry, with the repetition of curves and lines creating a flowing, three-dimensional movement. The sconce snakes gracefully up and off the wall. It is a sculptural lighting piece that's understated, and artifact-like.

| Dimensions | 4"w x 4"d x 44"h                    |
|------------|-------------------------------------|
| Materials  | St. Raphael Limestone               |
|            |                                     |
| Lead Time  | 8-12 weeks                          |
| Lamping    | Dimmable LED                        |
|            | 2700K                               |
|            | UL listed                           |
|            | 120V                                |
|            | Requires a single gang junction box |
|            | centered to fixture                 |