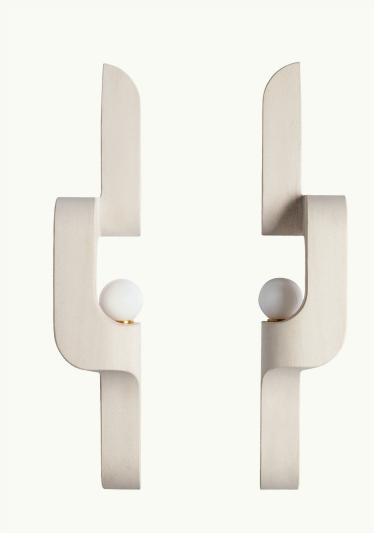

### ceramic sconce

In this sandy slipcast ceramic wall sconce, generous curves are paired with crisp edges. The repetition of geometry create a three dimensional flow. The sconce snakes up and off the wall, a sculptural lighting piece that's understated, and artifact-like.

| Dimensions | 4"w x 4"d x 21"h                    |
|------------|-------------------------------------|
| Materials  | Ceramic                             |
|            |                                     |
| Lead Time  | 4-6 weeks                           |
| Lamping    | Handblown glass diffuser            |
|            | Dimmable LED bulb included, 2700K   |
|            | G9 base                             |
|            | UL listed                           |
|            | 120V                                |
|            | 220-240V upon request               |
|            | Requires a single gang junction box |