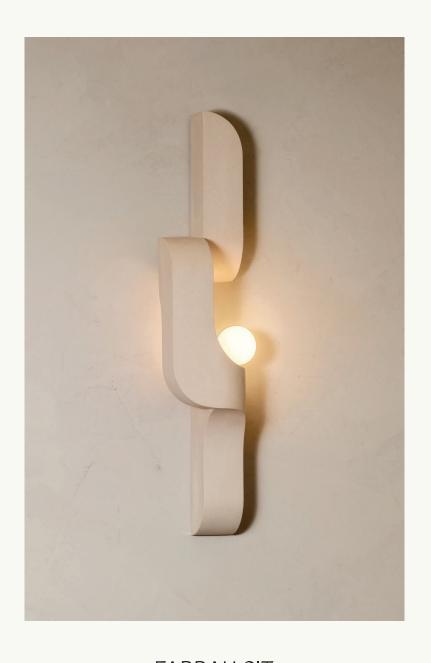

#### stone sconce

Solid stone wall sconce features generous curves are paired with crisp edges. The design showcases the beauty of geometry, with the repetition of curves and lines creating a flowing, three-dimensional movement. The sconce snakes gracefully up and off the wall. It is a sculptural lighting piece that's understated, and artifact-like.

| Dimensions | 4"w x 4"d x 21"h                    |
|------------|-------------------------------------|
| Materials  | St. Raphael Limestone               |
|            |                                     |
| Lead Time  | 8-12 weeks                          |
| Lamping    | Handblown glass diffuser            |
|            | Dimmable LED bulb included, 2700K   |
|            | G9 base                             |
|            | UL listed                           |
|            | 120V                                |
|            | 220-240V upon request               |
|            | Requires a single gang junction box |