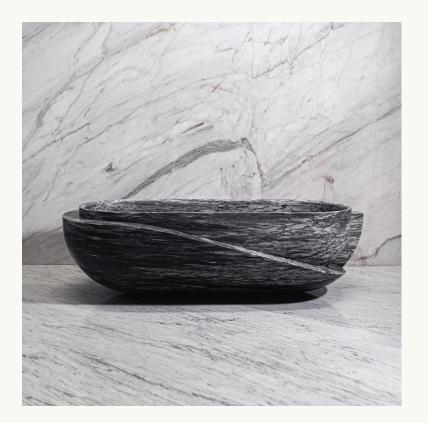

## stone bath

This sculptural bath embodies a sensual reduction of form. The design transforms the heavy stone with a beguiling levity. Inspirations draw from a dreamlike interpretation of the past from the perspective of the future.

| Dimensions | Shown: 70"w x 38"d x 24"h            |
|------------|--------------------------------------|
|            | Customized for each project          |
|            |                                      |
| Materials  | Solid stone block specifed by client |
|            | Previous projects:                   |
|            | Azul Lagoa, St Laurent, Volakas      |
|            |                                      |
| Lead Time  | 12-16 weeks                          |