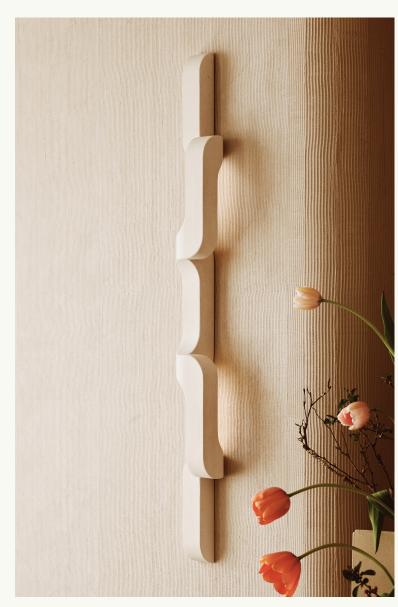

## SERPENTINE

## XL stone sconce

Solid stone wall sconce features generous curves are paired with crisp edges. The design showcases the beauty of geometry, with the repetition of curves and lines creating a flowing, three-dimensional movement. The sconce snakes gracefully up and off the wall. It is a sculptural lighting piece that's understated, and artifact-like.

| Dimensions | 4"w x 4"d x 44"h                                                                          |
|------------|-------------------------------------------------------------------------------------------|
| Materials  | St. Raphael Limestone                                                                     |
| Lead Time  | 8-12 weeks                                                                                |
| Lamping    | Dimmable LED 2700K UL listed 120V Requires a single gang junction box centered to fixture |